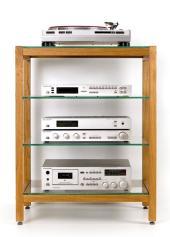

# Hifi-Rack QUADRA cherry wood

## **Material**

- high quality solid cherry wood
- fixed side frames
- tempered glass
- sturdy, nickel-plated screws
- clamp-glass shelf supports for adjustable glass shelves

#### Usage

- clear-cut Hifi-Rack
- for hi-fi elements, audio equipment, amplifier, tuner, record player
- for records and boxes

#### **Size**

- W/H/D 67 x 83,5 x 45 cm
- Glass panes: W/H/D ca. 60 x 45 x 0,8 cm
- Start hole line at 13,5cm (top/bottom), distances in between: 3,2cm

# **Capacity**

- almost all kinds of audio equipment, even large devices such as record players and amplifiers
- maximum load (uniformly distributed): middle glass panes
  with clamp-glass shelf supportapprox. 20kg, upper / lower glass panes approx. 25kg

## Extras/Special

- amplifier, record player, tuner or CD player - with the adjustable shelves all devices can be optimally accommodated
- high-quality, solid cherry wood
- adjustable furniture feet for maximum stability