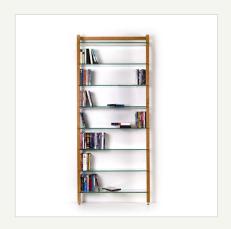

# QUADRA DVD shelving unit and bookcase cherry wood

#### **Usage**

- specifically designed for DVDs and paperbacks
- representative living room shelf for DVDs or books

## **Capacity**

- approx. 410 standard DVD cases (normal, single cases) or
- approx. 620 CDs (jewel case)
- glass shelves may be equally burdened with about 15kg permanently

# **Delivery content**

1 DVD shelf / bookcase consisting of:

 8 glass shelves, solid wood elements, adjustable furniture feet, aluminum tubular bars, threaded rods, assembly instructions, assemby material