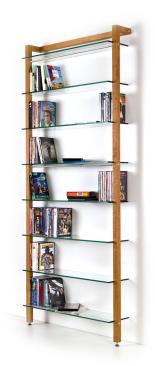

# QUADRA DVD shelving unit and bookcase cherry wood

#### **Material**

- massive timber square cherry tree wood
- aluminum tubes
- safety glass
- hidden wall mounting
- adjustable furniture feet
- wood's surface is finely sanded and oiled

#### **Usage**

- specifically designed for DVDs and paperbacks
- representative living room shelf for DVDs or books

#### Size

- W/H/D 85 x 198 x 20 cm (front edge glass pane)
- intermediate size 24cm
- inside width (wood to wood) 78 cm

## **Capacity**

- approx. 410 standard DVD cases (normal, single cases) or
- approx. 620 CDs (jewel case)
- glass shelves may be equally burdened with about 15kg permanently

# **Delivery content**

1 DVD shelf / bookcase consisting of:

 8 glass shelves, solid wood elements, adjustable furniture feet, aluminum tubular bars, threaded rods, assembly instructions, assemby material