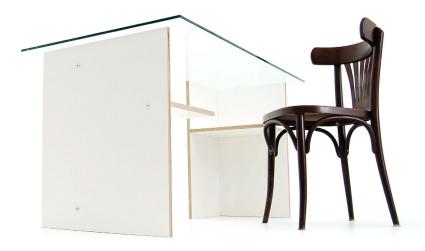

## **Material**

- 15mm color-coated birch ply-
- high stability by slightly offset
  T-shape
- large surface area for table top
- in-build storage shelf

#### **Usage**

- for the office or working area
- a stylish desk with a table top of your choice
- individually positioned and rotated as low lounge tables

# **Extras/Special**

- by simple rotation convertion into a desk or low side table
- permanent desk with a table top of choice
- plenty of storage space for equipment and bins
- rear area for cables, power strips
- decorative nickel-plated screw heads