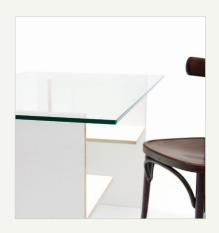

## **Material**

- 15mm color-coated birch ply-
- high stability by slightly offset
  T-shape
- large surface area for table top
- in-build storage shelf

# **Extras/Special**

- by simple rotation convertion into a desk or low side table
- permanent desk with a table top of choice
- plenty of storage space for equipment and bins
- rear area for cables, power strips
- decorative nickel-plated screw heads