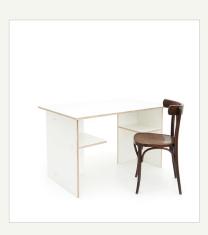

## **Material**

- 15mm color-coated birch ply-
- high stability by slightly offset
  T-shape
- large surface area for table top
- in-build storage shelf

#### **Usage**

- for the office or working area
- a stylish desk with a table top of your choice
- individually positioned and rotated as low lounge tables

#### Size

- 70 x 59 x 31.8 cm
- $(= 27.56 \times 23.23 \times 12.52 \text{ inch})$ Size of upper compartment:
- $30 \times 25.2 \times 39 \text{ cm}$  (= 11.81 x 9.92 x 15.35 inch)

Size of bottom compartment:

## **Capacity**

recommended table top: width 60-80 cm x length 120-160 cm